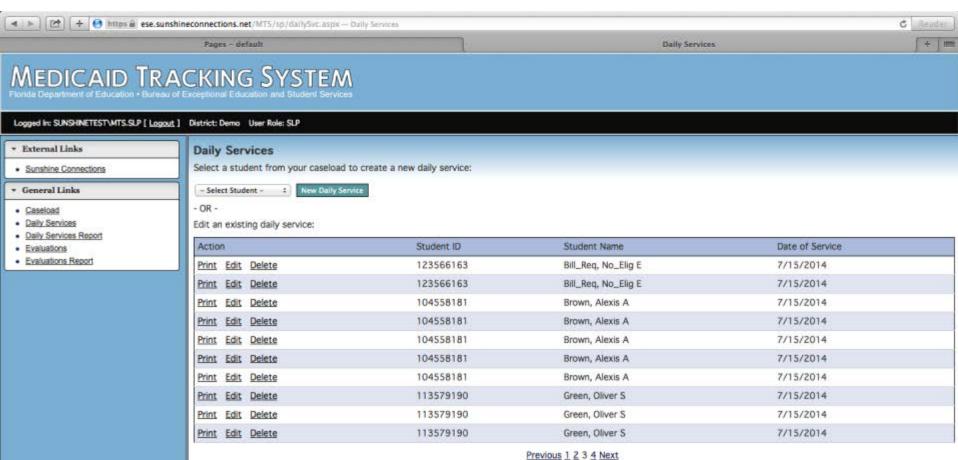

# MEDICAID TRACKI

Florida Department of Education • Bureau of Exceptions

Logged In: SUNSHINETEST\MTS.SLP [ Logout ]

District: (

- External Links
- Sunshine Connections
- ▼ General Links
- Caseload
- Daily Services
- Daily Services Report
- Evaluations
- Evaluations Report

Daily

Select

- Sele

- OR -

Edit an

Action

Print

<u>Print</u>