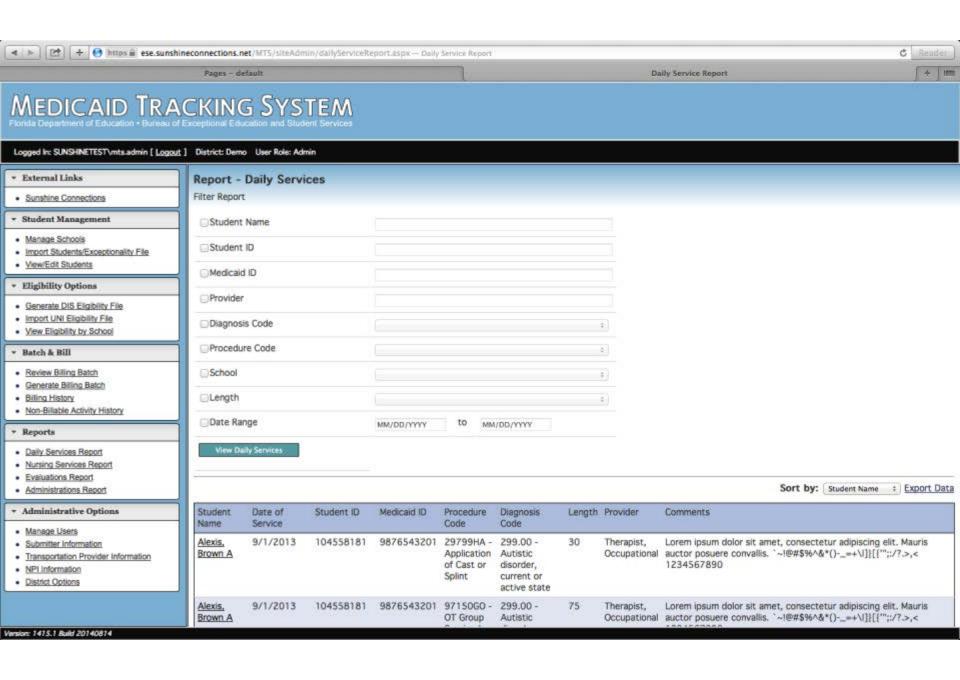

# MEDICAID TRACKI

Florida Department of Education • Bureau of Exceptions

Logged In: SUNSHINETEST\MTS.SLP [ Logout ]

District: (

- External Links
- Sunshine Connections
- ▼ General Links
- Caseload
- Daily Services
- Daily Services Report
- Evaluations
- Evaluations Report

Daily

Select

- Sele

- OR -

Edit an

Action

Print

<u>Print</u>