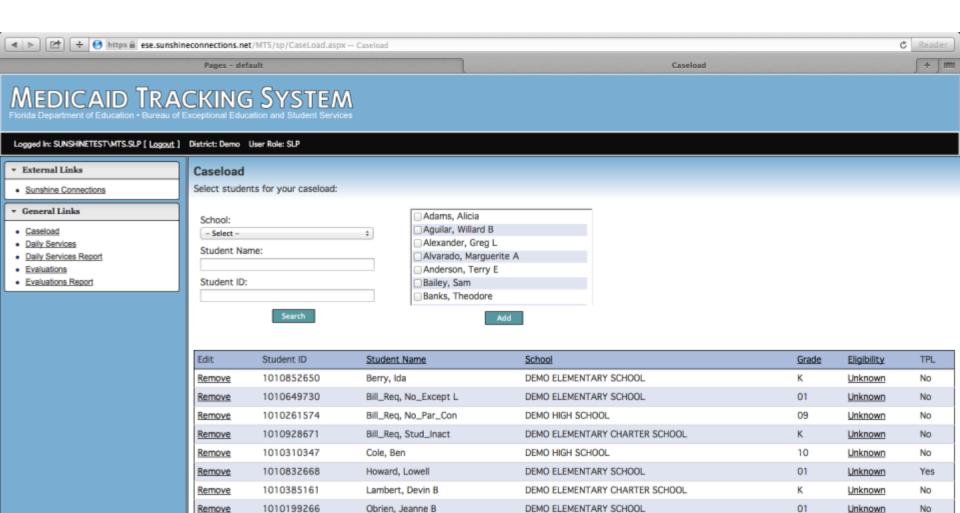

# MEDICAID TRACKI

Florida Department of Education • Bureau of Exceptions

Logged In: SUNSHINETEST\MTS.SLP [ Logout ]

District: (

- External Links
- Sunshine Connections
- ▼ General Links
- Caseload
- Daily Services
- Daily Services Report
- Evaluations
- Evaluations Report

Daily

Select

- Sele

- OR -

Edit an

Action

Print

<u>Print</u>

1010179031

Remove

Singleton, Timmy D

Previous 1 Next

DEMO ELEMENTARY SCHOOL

05

Unknown

No